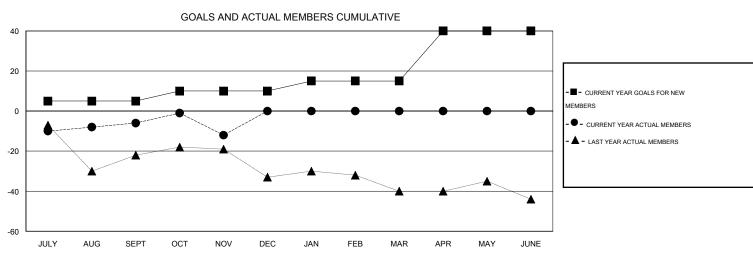

## LOCATION KENTUCKY

 $\mathsf{GMT}\;\mathsf{CA}\;1$ 

| Clubs                 |                  |           |                  |                  | Members               |                    |                                     |                    |                  |
|-----------------------|------------------|-----------|------------------|------------------|-----------------------|--------------------|-------------------------------------|--------------------|------------------|
| RESULTS FOR 2015-2016 |                  |           |                  |                  | RESULTS FOR 2015-2016 |                    |                                     |                    |                  |
| QUARTER               | NEW CLUB<br>GOAL | NEW CLUBS | DROPPED<br>CLUBS | NET<br>GAIN/LOSS | QUARTER               | NEW MEMBER<br>GOAL | CHARTER AND<br>NEW MEMBERS<br>ADDED | DROPPED<br>MEMBERS | NET<br>GAIN/LOSS |
| JULY/AUG/SEPT         | 0                | 0         | 0                | 0                | JULY/AUG/SEPT         | 5                  | 32                                  | 38                 | -6               |
| OCT/NOV/DEC           | 0                | 0         | 1                |                  | OCT/NOV/DEC           | 5                  | 16                                  | 22                 | -6               |
| JAN/FEB/MAR           | 0                | 0         | 0                | 0                | JAN/FEB/MAR           | 5                  | 0                                   | 0                  | 0                |
| APR/MAY/JUNE          | 1                | 0         | 0                | 0                | APR/MAY/JUNE          | 25                 | 0                                   | 0                  | 0                |

## GOALS AND ACTUAL NEW CLUBS CUMULATIVE

| DROPPED CLUBS: 1  DROPPED MEMBERS |               | 17 CLUBS OF 34 ADDED 1 OR MORE<br>NEW MEMBERS | GENDER DISTRIBU<br>MALE<br>FEMALE     | TION<br>601 (67.15%)<br>294 (32.85%) |           |
|-----------------------------------|---------------|-----------------------------------------------|---------------------------------------|--------------------------------------|-----------|
| DECEASED CLUB CANCELLED OTHER     | 5<br>11<br>44 | CLICK HERE FOR HEALTH ASSESSMENT DATA         | FAMILY UNIT MEMBERS HEAD OF HOUSEHOLD |                                      | 176<br>87 |
| TOTAL                             | 60            |                                               | NON-HEAD OF HOUSEHOL                  | 89                                   |           |